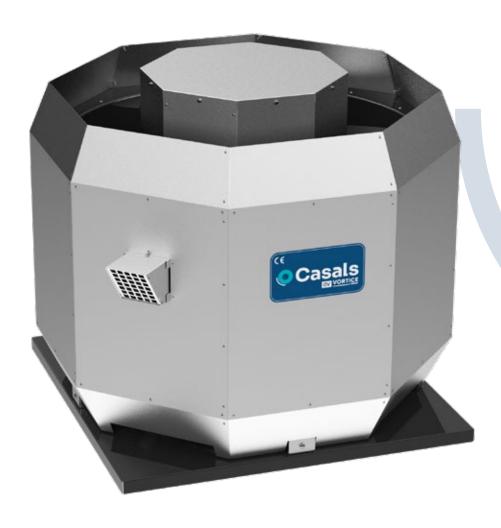

# **HAUT BLAST**

High-flow roof fan with vertical discharge, made of aluminum

**ROOF FANS** 

**ROOF FANS** 

#### SUPERIOR QUALITY CONSTRUCTION

- Self-cleaning centrifugal steel impeller with backward-facing blades.
- Three-phase asynchronous motor (400V 50Hz), IP-55, class F.
- Resistant to demanding environments: corrosion-resistant aluminium casing and steel impeller.
- Suitable for air temperatures up to 120°C with integrated air outlets for motor cooling.
- Completely rain-tight.
- Optimised outlet flow design for vertical discharge efficiency.