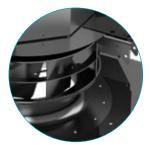

#### SUPERIOR QUALITY CONSTRUCTION

- Self-cleaning centrifugal steel impeller with backward-facing blades.
- Three-phase asynchronous motor (400V 50Hz), IP-55, class F.
- Resistant to demanding environments: corrosion-resistant aluminium casing and steel impeller.
- Suitable for air temperatures up to 120°C with integrated air outlets for motor cooling.
- Completely rain-tight.
- Optimised outlet flow design for vertical discharge efficiency.

## **UNDER REQUEST**

Available with acoustic insulation.

motor cooling outlets

anti-corrosion aluminum housing and waterproof design

self-cleaning backward impeller